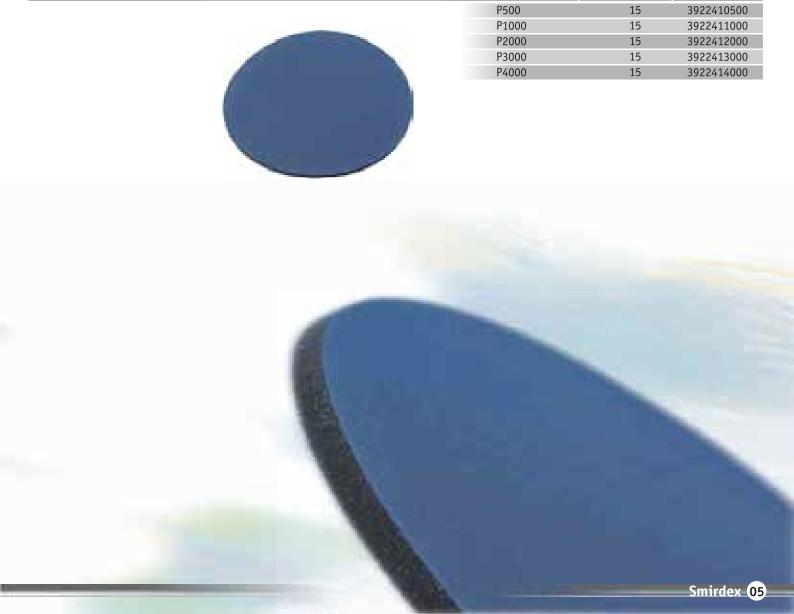

ALOX) **Pojivo** 

syntetické pryskyřice

Rozptyl zrna speciální úprava

Ks /balení

code

#### automobilový průmysl, strojírenství

| Velcro disky | Ø 80mm bez děr | Zrnitost | Ks /balení | code       |
|--------------|----------------|----------|------------|------------|
|              |                | P500     | 15         | 3922470500 |
|              |                | P1000    | 15         | 3922471000 |
|              |                | P2000    | 15         | 3922472000 |
|              |                | P3000    | 15         | 3922473000 |
|              |                | P4000    | 15         | 3922474000 |
|              | (f) 10         |          |            |            |
|              | 0              |          |            |            |

Zrnitost

Ø 150mm bez děr





Podklad D-wt, C-wt latexový papír Zrno

aluminium oxide (ALOX)

Pojivo pryskyřice přes pryskyřici Rozptyl zrna otevřený

| Velcro disky | Ø 77mm bez děr | Zrnitost | Ks /balení | code       |
|--------------|----------------|----------|------------|------------|
|              |                | P40      | 50         | 3510477040 |
|              |                | P60      | 50         | 3510477060 |
|              |                | P80      | 100        | 3510477080 |
|              |                | P100     | 100        | 3510477100 |
|              |                | P120     | 100        | 3510477120 |
|              |                | P150     | 100        | 3510477150 |
|              |                | P180     | 100        | 3510477180 |
|              |                | P2