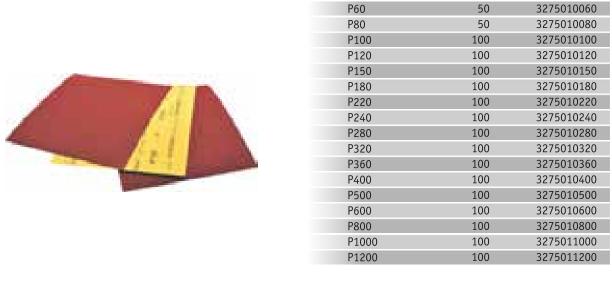

| 60             | P3000    | 100        | 3270473000 |
|              | (i) (b)        |          |            |            |
|              | 0              |          |            |            |

| Velcro disky | Ø 34mm bez děr | Zrnitost | Ks /balení | code       |
|--------------|----------------|----------|------------|------------|
|              |                | P2000    | 250        | 3270462000 |
|              |                | P2500    | 250        | 3270462500 |
|              | (O)            | P3000    | 250        | 3270463000 |
|              | ¥2             |          |            |            |



D-wt, C-wt vodě odolný latexový papír

Zrno

aluminium oxide (ALOX)

Pojivo

uzavřený

pryskyřice přes pryskyřici Rozptyl zrna

Ks /balení

#### autoopravárenství

code



140 BRUSNÝ PAPÍR PRO KONEČNOU ÚPRAVU DÝHY A DŘEVA (SIC)

Podklad
A-wt flexibilní latexový papír

Archy 230mm x 280mm

**Zrno** silicon carbide (SIC)

**Pojivo** pryskyřice přes lepidlo

Zrnitost

Rozptyl zrna otevřený

Antistatic zinc-stereate coating

#### nábytkářský průmysl

| Archy 230mm x 280mm