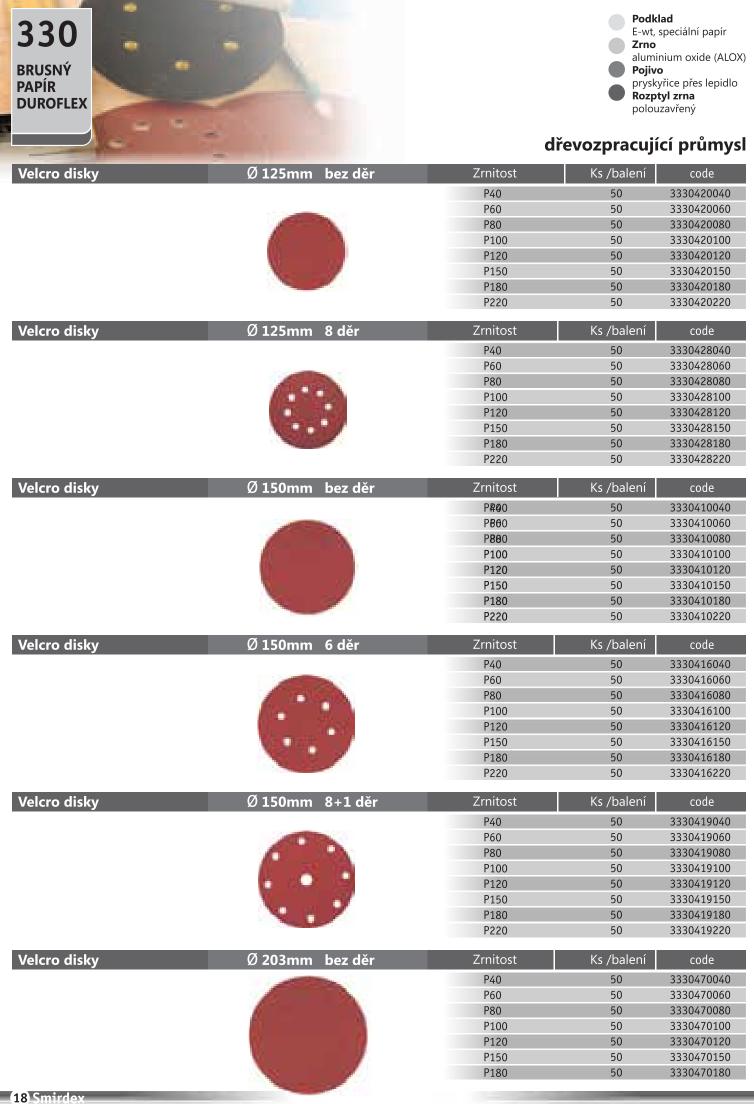

## smirdex

Coated Abrasives Industry

Podklad
latexový papír
Zrno
aluminium oxide (ALOX)
Pojivo
pryskyřice přes pryskyřici
Rozptyl zrna
polootevřený