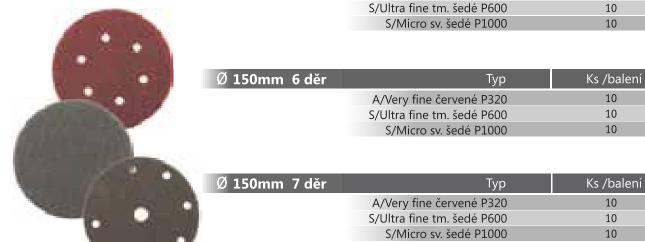

| Ks /balení | code       |
|-------|---------------|----------------------------|------------|------------|
|       |               | A/Very fine červené P320   | 50         | 3925150320 |
|       |               | S/Ultra fine tm. šedé P600 | 50         | 3925150600 |

S/Micro žluté P1000

code

code

code



| Role             | 115mm x 10m bez děr | Тур                     | Ks /balení | code       |
|------------------|---------------------|-------------------------|------------|------------|
|                  | A/^                 | Very fine červené P320  | 5          | 3925115320 |
| -                | S/U                 | Itra fine tm. šedé P600 | 5          | 3925115600 |
| ACCUMULATION AND |                     | S/Micro žluté P1000     | 5          | 3925115900 |





| Ø 150mm 9 děr | Тур                        | Ks /balení | code       |
|---------------|----------------------------|------------|------------|
|               | A/Very fine červené P320   | 10         | 3925419320 |
|               | S/Ultra fine tm. šedé P600 | 10         | 3925419600 |
|               | S/Micro sv. šedé P1000     | 10         | 3925419900 |

#### 920 BRUSNÉ HOUBIČKY

#### Brusné houbičky

| 4-strany (4x4) | 100 x 70 x 25 mm | Тур       | Zrnitost | code       |
|----------------|------------------|-----------|----------|------------|
|                | -                | Coarse    | P36      | 3920440100 |
|                |                  | Medium    | P60      | 3920440200 |
|                |                  | Fine      | P120     | 3920440300 |
|