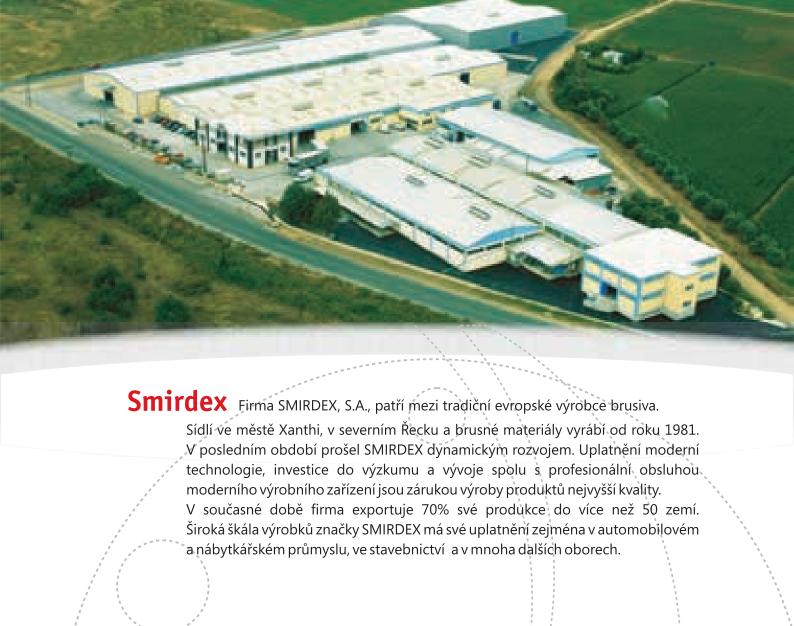

## smirdex

Coated Abrasives Industry

Podklad
latexový papír
Zrno
aluminium oxide (ALOX)
Pojivo
pryskyřice přes pryskyřici
Rozptyl zrna
polootevřený