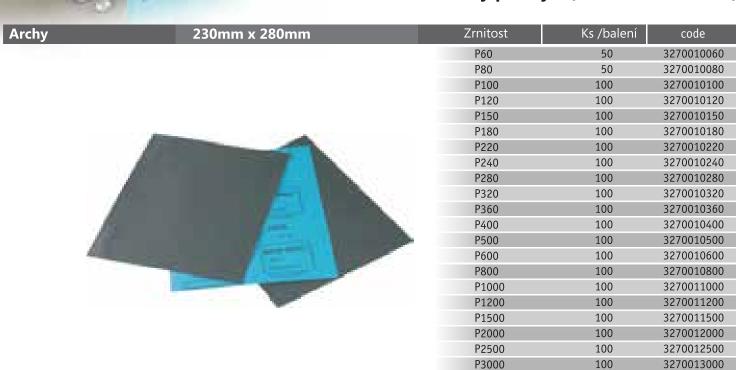

| P400     | 50         | 3510740400 |



B,C-wt vodě odolný latexový papír

Zrno

silicon carbide (SIC)

Pojivo

pryskyřice přes pryskyřici Rozptyl zrna uzavřený

automobilový průmysl (broušení za mokra)



| Velcro disky | Ø 125mm bez děr | Zrnitost | Ks /balení | code       |
|--------------|-----------------|----------|------------|------------|
|              |                 | P2000    | 100        | 3270422000 |
|              |                 | P2500    | 100        | 3270422500 |
|              |                 | P3000    | 100        | 3270423000 |
|              |                 |          |            |            |
|              |                 |          |            |            |

| Velcro disky | Ø 77mm bez děr | Zrnitost | Ks /balení | code       |
|--------------|----------------|----------|------------|------------|
|              |                | P2000    | 100        | 3270472000 |
|              |                | P2500    | 100        | 3270472500 |
|